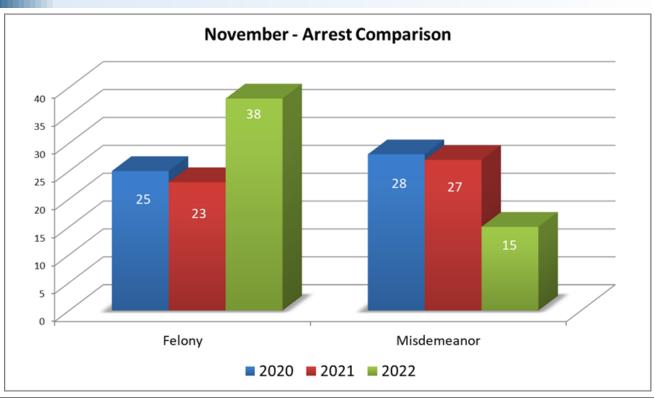

#### **ARRESTS**

|                      | November<br>2020 | November<br>2021 | Percent<br>of Change<br>20/21 | November<br>2022 | Percent<br>of Change<br>21/22 |
|----------------------|------------------|------------------|-------------------------------|------------------|-------------------------------|
|                      |                  | Arrests          |                               |                  |                               |
| Felony               | 25               | 23               | -8%                           | 38               | 65%                           |
| Health & Safety Code | 2                | 2                | 0%                            | 1                | -50%                          |
| Penal Code           | 21               | 20               | -5%                           | 35               | 75%                           |
| Vehicle Code         | 2                | 1                | -50%                          | 2                | 100%                          |
| Misdemeanor          | 28               | 27               | -4%                           | 15               | -44%                          |
| Health & Safety Code | 8                | 8                | 0%                            | 0                | -100%                         |
| Penal Code           | 15               | 13               | -13%                          | 12               | -8%                           |
| Vehicle Code         | 5                | 6                | 20%                           | 3                | -50%                          |