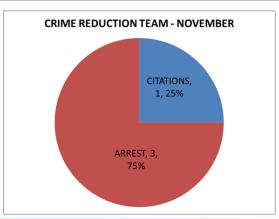

#### INVESTIGATIONS/CRIME REDUCTION TEAM

Investigations 2022 open case load is currently 18. The Crime Reduction Team consists of a sergeant and two detectives to meet the needs of the department and the community.

The daily duties and responsibilities of the CRT varies greatly, but can be summed up as encompassing warrant arrests, case follow-up, rapid response to crime-related tips and self-initiated investigations.

| CF                              | RIME REDUC | TION TEAM |       |          |    |
|---------------------------------|------------|-----------|-------|----------|----|
|                                 | NOVEMBE    | ER 2022   |       |          |    |
| NATURE/LOCATION                 | CITE       | ARREST    | TENTS | CONTACTS |    |
| CHILD ABUSE INV - SUB TOTAL     |            |           | 1     |          | 4  |
| BROADWAY DR                     |            |           | 1     |          | 4  |
| FOLLOW-UP ROBBERY - SUB TOTAL   |            |           |       |          | 1  |
| BROADWAY DR                     |            |           |       |          | 1  |
| FRAUDULENT PURCHASE - SUB TOTAL |            |           | 1     |          | 1  |
| PLACERVILLE DR                  |            |           | 1     |          | 1  |
| MISSING PERSON - SUB TOTAL      |            |           |       |          | 1  |
| MAIN ST                         |            |           |       |          | 1  |
| PAROLE VIOLATION - SUB TOTAL    |            |           | 1     | 1        | 1  |
| PLACERVILLE EXT. BRIDGE         |            |           | 1     | 1        | 1  |
| SEXUAL ASSAULT - SUB TOTAL      |            |           |       |          | 6  |
| COLOMA CT                       |            |           |       |          | 2  |
| GOLD CREST ST                   |            |           |       |          | 2  |
| MOULTON DR                      |            |           |       |          | 2  |
| SEXUAL BATTERY - SUB TOTAL      |            |           |       |          | 2  |
| PLACERVILLE DR                  |            |           |       |          | 2  |
| TRAFFIC STOP - SUB TOTAL        |            |           |       |          | 1  |
| MAIN ST                         |            |           |       |          | 1  |
| TRESPASS - SUB TOTAL            |            | 1         |       | 6        | 5  |
| FORNI RD                        |            | 1         |       | 5        | 4  |
| MERIDIAN CT                     |            |           |       | 1        | 1  |
| TRESPASS FOLLOW-UP - SUB TOTAL  |            |           |       | 2        | 2  |
| FORNI RD                        |            |           |       | 2        | 2  |
| TOTAL                           |            | 1         | 3     | 9        | 24 |