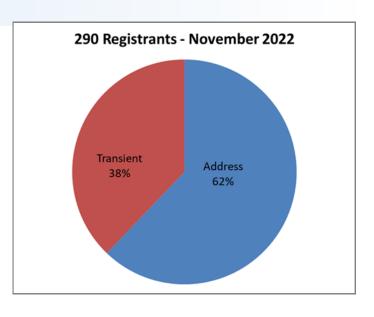

## 290 PC SEX-REGISTRANTS

290 PC Sex—Registrants currently registered in the City Limits of Placerville —37 Address—23 (3) Above Ave. Risk Transient—14 (4) High Risk (2) Above Ave. Risk