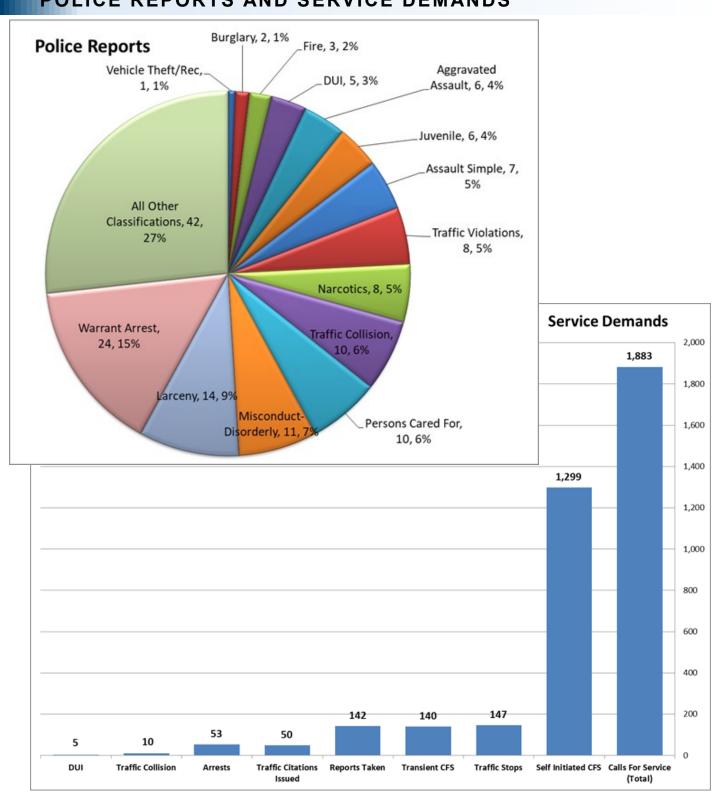

#### POLICE REPORTS AND SERVICE DEMANDS

## PART ONE CRIMES (UCR)

| 2022         | Jan | Feb | Mar | Apr | May | Jun | J <u>u</u> | Aug | Sep | Oct | Nov | Dec | YTD<br>2022 |
|--------------|-----|-----|-----|-----|-----|-----|------------|-----|-----|-----|-----|-----|-------------|
| Homicide     | 0   | 0   | 0   | 0   | 0   | 0   | 0          | 1   | 0   | 0   | 0   |     | 1           |
| Rape         | 0   | 1   | 0   | 2   | 0   | 0   | 0          | 0   | 0   | 0   | 0   |     | 3           |
| Robbery      | 2   | 0   | 0   | 2   | 0   | 0   | 0          | 1   | 2   | 0   | 0   |     | 7           |
| Agg. Assault | 2   | 4   | 2   | 2   | 1   | 2   | 1          | 2   | 3   | 6   | 6   |     | 31          |
| Burglary     | 0   | 2   | 4   | 8   | 1   | 1   | 4          | 5   | 1   | 3   | 2   |     | 31          |
| Larceny      | 16  | 11  | 8   | 12  | 12  | 11  | 12         | 7   | 10  | 15  | 14  |     | 128         |
| Veh. Theft   | 1   | 1   | 3   | 3   | 3   | 3   | 5          | 1   | 1   | 2   | 1   |     | 24          |
| Arson        | 0   | 0   | 0   | 0   | 0   | 0   | 1          | 0   | 1   | 1   | 0   |     | 3           |
| TOTAL        | 21  | 19  | 17  | 29  | 17  | 17  | 23         | 17  | 18  | 27  | 23  | 0   | 228         |

#### **ARRESTS**

|                      | November<br>2020 | November<br>2021 | Percent<br>of Change<br>20/21 | November<br>2022 | Percent<br>of Change<br>21/22 |
|----------------------|------------------|------------------|-------------------------------|------------------|-------------------------------|
|                      |                  | Arrests          |                               |                  |                               |
| Felony               | 25               | 23               | -8%                           | 38               | 65%                           |
| Health & Safety Code | 2                | 2                | 0%                            | 1                | -50%                          |
| Penal Code           | 21               | 20               | -5%                           | 35               | 75%                           |
| Vehicle Code         | 2                | 1                | -50%                          | 2                | 100%                          |
| Misdemeanor          | 28               | 27               | -4%                           | 15               | -44%                          |
| Health & Safety Code | 8                | 8                | 0%                            | 0                | -100%                         |
| Penal Code           | 15               | 13               | -13%                          | 12               | -8%                           |
| Vehicle Code         | 5                | 6                | 20%                           | 3                | -50%                          |

#### TRAFFIC

|                   | November<br>2020 | November<br>2021<br>Traffic | Percent<br>of Change<br>20/21 | November<br>2022 | Percent<br>of Change<br>21/22 |  |
|-------------------|------------------|-----------------------------|-------------------------------|------------------|-------------------------------|--|
| Citations         | 67               | 66                          | -1%                           | 50               | -24%                          |  |
| Traffic Stops     | 175              | 138                         | -21%                          | 147              | 7%                            |  |
| DUI               | 8                | 4                           | -50%                          | 5                | 25%                           |  |
| Traffic Collision | 11               | 8                           | -27%                          | 10               | 25%                           |  |

#### DISPATCH

|                         | November<br>2020 | November<br>2021 | Percent<br>of Change<br>20/21 | November<br>2022 | Percent<br>of Change<br>21/22 |
|-------------------------|------------------|------------------|-------------------------------|------------------|-------------------------------|
|                         | 0                | Dispatch         |                               |                  |                               |
| Calls for Service (CFS) | 2,126            | 1,975            | -7%                           | 1,883            | -5%                           |
| Transient Related       | 154              | 131              | -15%                          | 140              | 7%                            |
| CFS Average 24 hr.      | 76               | 68               | -11%                          | 64               | -6%                           |
| Priority 1              |                  |                  |                               |                  |                               |
| Response Time           | 4:38             | 4:55             | 0:17                          | 4:30             | 0:25                          |

### REPORTS

|                 | November<br>2020 | November<br>2021 | Percent<br>of Change<br>20/21 | November<br>2022 | Percent<br>of Change<br>21/22 |  |  |  |
|-----------------|------------------|------------------|-------------------------------|------------------|-------------------------------|--|--|--|
| Reports         |                  |                  |                               |                  |                               |  |  |  |
| General Crime   | 164              | 127              | -23%                          | 142              | 12%                           |  |  |  |
| 5150 W.I.       | 11               | 9                | -18%                          | 9                | 0%                            |  |  |  |
| Field Interview | 25               | 6                | -76%                          | 4                | -33%                          |  |  |  |